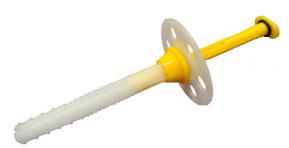

## DELTA® FlexiDri Plus Plugs

Expandable watertight fixing plugs for extra grip. These fixing plugs come with a watertight pin when driven home expands the plug to give a firm grip into the substrate. This pin also has an internal shank (that takes a 5mm dia. screw) for subsequent installation of wall ties and or dry lining systems.