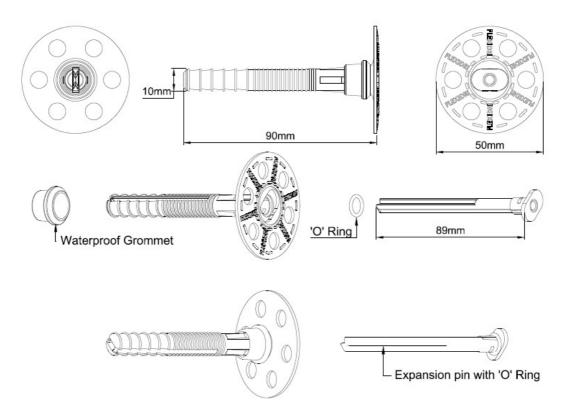

## DELTA® FlexiDri Plus Plugs

Expandable watertight fixing plugs for extra grip. These fixing plugs come with a watertight pin when driven home expands the plug to give a firm grip into the substrate. This pin also has an internal shank (that takes a 5mm dia. screw) for subsequent installation of wall ties and or dry lining systems.

**Specifications** 

| Product code: | DMS239      |
|---------------|-------------|
| Contents:     | Box of 100  |
| Size:         | 10mm x 90mm |

Delta House, Merlin Way, North Weald, Epping, Essex CM16 6HR **Telephone: 01992 523 523 Fax: 01992 523 250** Email: info@deltamembranes.com www.deltamembranes.com