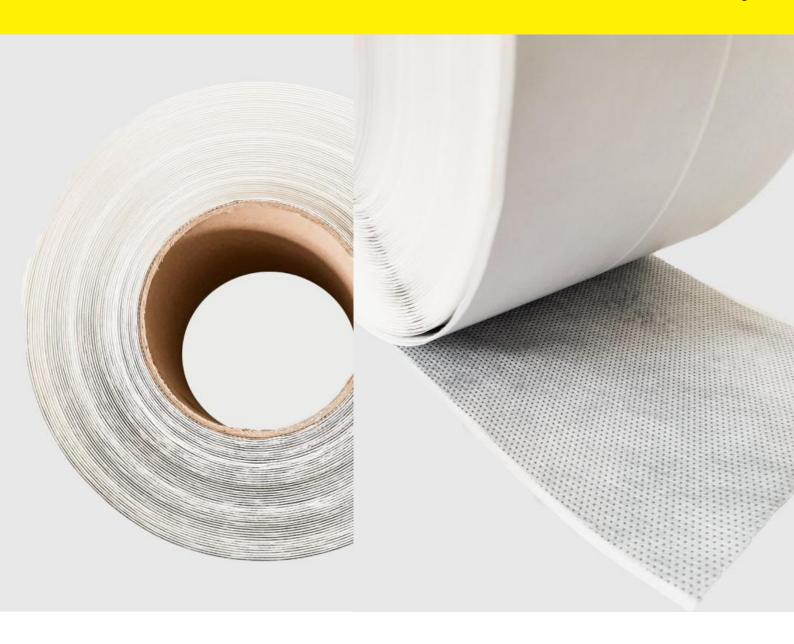

info@deltamembranes.com www.deltamembranes.com 01992 523 523 Fleece Tape is a one-sided sealing tape with its fleece backing it is ideal for plastering or rendering directly onto.

Delta Fleece Tape has been designed for use with our Delta PT membranes. Suitable for joint sealing, detailing around service penetrations where Delta PT membranes have been installed. Available in a 100mm x 20m roll.