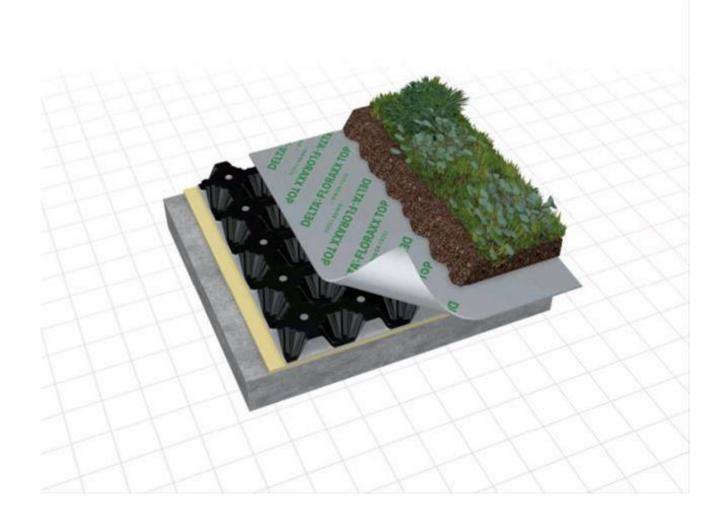

# Water-retaining drainage sheet with an integrated geotextile for perfect green roofs.

Innovative octagonal dimples for outstanding compressive strength. One sheet for drainage, water storage, and filtration. Easy and quick to lay out straight from the roll.

Floraxx Top is the optimum solution for flat roofs which are to be extensively planted with greenery that does not need much care. This sheet amalgamates the functions of filtration, water storage, and high-performance drainage! Its octagonal dimples additionally reinforced by ribs make it unusually compression-resistant, so that it will sustain even heavy loads safely. It provides an extremely serviceable and economical foundation

#### **BENEFITS**

- Acting as a protection, filtration, and seepage layer, it retains 7L of water per m<sup>2</sup> within its thickness of 20mm.
- Thanks to its robust octagonal dimples additionally reinforced by ribs, the sheet will safely support even heavy loads.
- As the filtration layer is fused to the top of the sheet and does not need to be laid our separately, the substrate for planting may be spread directly on the sheet that prevents water from accumulating.