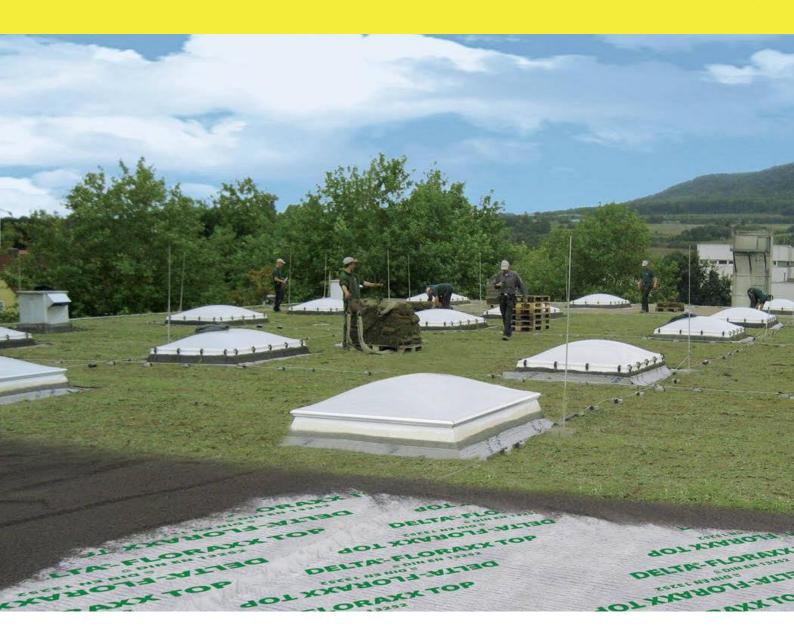

# Water-retaining drainage sheet with an integrated geotextile for perfect green roofs.

Innovative octagonal dimples for outstanding compressive strength. One sheet for drainage, water storage, and filtration. Easy and quick to lay out straight from the roll.

Floraxx Top is the optimum solution for flat roofs which are to be extensively planted with greenery that does not need much care. This sheet amalgamates the functions of filtration, water storage, and high-performance drainage! Its octagonal dimples additionally reinforced by ribs make it unusually compression-resistant, so that it will sustain even heavy loads safely. It provides an extremely serviceable and economical foundation

#### **BENEFITS**

- Acting as a protection, filtration, and seepage layer, it retains 7L of water per m<sup>2</sup> within its thickness of 20mm.
- Thanks to its robust octagonal dimples additionally reinforced by ribs, the sheet will safely support even heavy loads.
- As the filtration layer is fused to the top of the sheet and does not need to be laid our separately, the substrate for planting may be spread directly on the sheet that prevents water from accumulating.