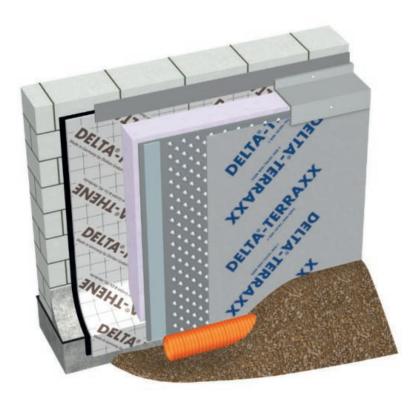

# Delta Terraxx is a dimpled sheet with a geotextile layer which acts as a surface layer.

Terraxx has been optimised for various applications in horizontal drainage. Laid on top of the waterproofing, this 2-ply water drainage sheet constitutes an allround solution conforming to DIN 18531 and DIN 4095. It serves to protect e.g. paved underground parking decks, terraces, and planted roofs from impounded water and is installed under the wearing course of parking decks.

### BENEFITS

- •Reliably Protects and insulates waterproofing layers against mechanical damage
- Withstands extreme compression loads of 400 kN/m2
- High drainage capacity prevents frost damage and encrustations
- Water-vapour pressure is drained away through the structure
- Water drainage capacity exceeds that of gravel or chipping layers
- Easy and cost-efficient installation