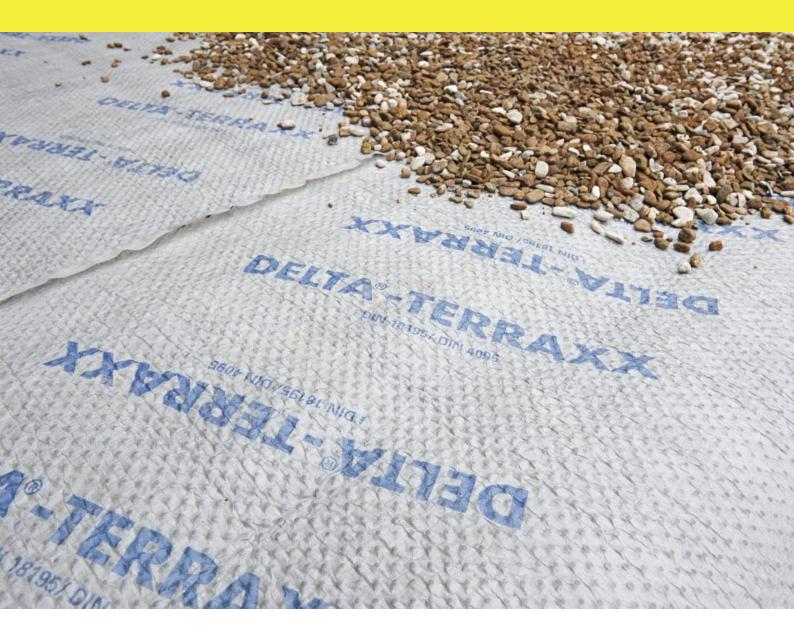

# Delta Terraxx is a dimpled sheet with a geotextile layer which acts as a surface layer.

Terraxx has been optimised for various applications in horizontal drainage. Laid on top of the waterproofing, this 2-ply water drainage sheet constitutes an allround solution conforming to DIN 18531 and DIN 4095. It serves to protect e.g. paved underground parking decks, terraces, and planted roofs from impounded water and is installed under the wearing course of parking decks.